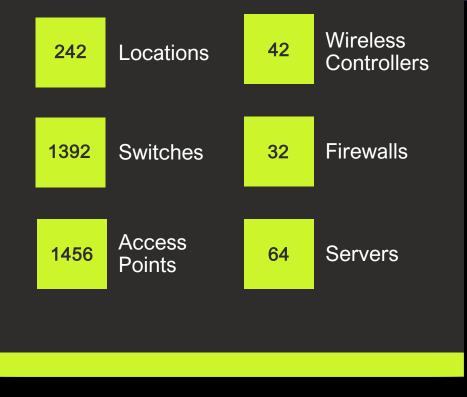

## **ERSTE BANK, CROATIA**

- Datacenter Network & Security infrastructure: Implementation of DC Network (LAN, WAN) Firewalls, Network and App Security (LB, WAF), Seamless migration of services to new locations, Redesign and optimization, 24x7 support
- Contact center infrastructure: Cisco UCCE Platform (150 active voice agents), Dynamic Workforce Management, Tailored Agent Experience (Sedam AD custom app), Omnichannel Communication Support
- Network monitoring: Implementation and maintenance of Zabbix monitoring for > 2000 devices and systems (network and wireless, system infrastructure, databases, storage, blade servers & chassis, HW security modules, tape libraries & tapes, load balancers, SLA probes, apps, AC and power, 3rd party integration, i.e. APM system...)