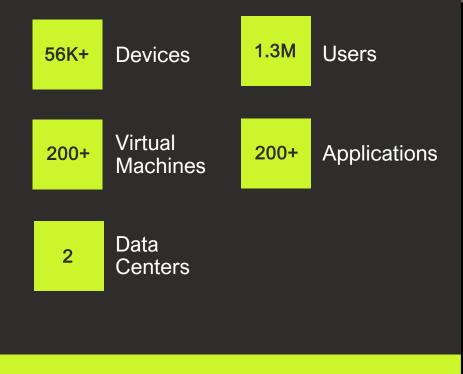

## **ERSTE BANK, CROATIA**

- Datacenter Network & Security infrastructure: Implementation of DC Network (LAN, WAN) Firewalls, Network and App Security (LB, WAF), Seamless migration of services to new locations, Redesign and optimization, 24x7 support
- Contact center infrastructure: Cisco UCCE Platform (150 active voice agents), Dynamic Workforce Management, Tailored Agent Experience (Sedam AD custom app), Omnichannel Communication Support
- Network monitoring: Implementation and maintenance of Zabbix monitoring for > 2000 devices and systems (network and wireless, system infrastructure, databases, storage, blade servers & chassis, HW security modules, tape libraries & tapes, load balancers, SLA probes, apps, AC and power, 3rd party integration, i.e. APM system...)