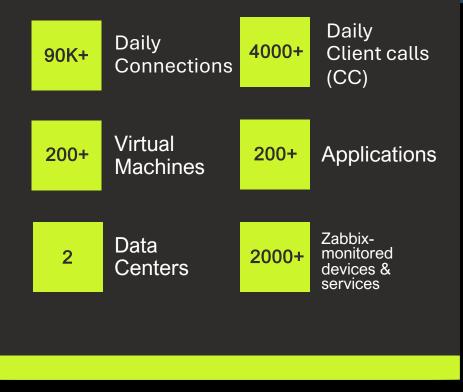

## **ERSTE BANK, CROATIA**

- Datacenter Network & Security infrastructure: Implementation of DC Network (LAN, WAN) Firewalls, Network and App Security (LB, WAF), Seamless migration of services to new locations, Redesign and optimization, 24x7 support
- Contact center infrastructure: Cisco UCCE Platform (150 active voice agents), Dynamic Workforce Management, Tailored Agent Experience (Sedam AD custom app), Omnichannel Communication Support
- Network monitoring: Implementation and maintenance of Zabbix monitoring for > 2000 devices and systems (network and wireless, system infrastructure, databases, storage, blade servers & chassis, HW security modules, tape libraries & tapes, load balancers, SLA probes, apps, AC and power, 3rd party integration, i.e. APM system...)